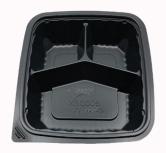

## PCO883-BK-150

8" X 8" X 3"
3 COMPARTMENT TRAY
WITH TRANSLUCENT VENTED
LID, COMBO PACK, PEBBLE
Quantity: 150 Tray and 150 Lid
Case Size: 22.19" x 8.50" x 16.44"
Case Cube: 1.74 ft<sup>3</sup>

Gross Case Weight: 17.00 lbs

### PCO993-BK-150

9" X 9" X 3"
3 COMPARTMENT TRAY
WITH TRANSLUCENT VENTED
LID, COMBO PACK, PEBBLE
Quantity: 150 Tray and 150 Lid
Case Size: 24.00" x 9.25" x 18.38"
Case Cube: 2.36 ft<sup>3</sup>
Gross Case Weight: 18.50 lbs
Ti/Hi: 9 x 5