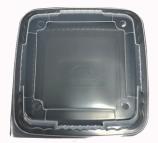

#### PC0883s-BK-150

8" X 8" X 3"

1 COMPARTMENT TRAY
WITH TRANSLUCENT VENTED
LID, COMBO PACK, PEBBLE
Quantity: 150 Tray and 150 Lid
Case Size: 22.19" x 8.50" x 16.44"
Case Cube: 1.74 ft<sup>3</sup>
Gross Case Weight: 17.00 lbs
Ti/Hi: 9 x 6

### PCO993s-BK-150

1 COMPARTMENT TRAY

9"X9"X3"

WITH TRANSLUCENT VENTED LID, COMBO PACK, PEBBLE Quantity: 150 Tray and 150 Lid Case Size: 24.00" x 9.25" x 18.38" Case Cube: 2.36 ft<sup>3</sup> Gross Case Weight: 18.50 lbs Ti/Hi: 9 x 5