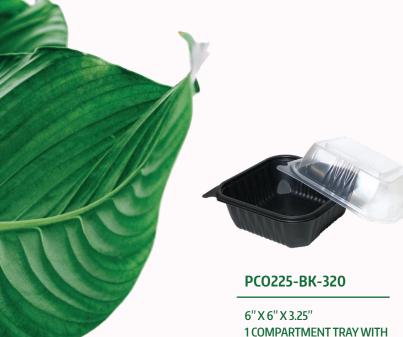

TRANSLUCENT NON-VENTED

LID, COMBO PACK, PEBBLE

Gross Case Weight: 23.50 lbs

Case Cube: 1.89 ft3

Ti/Hi: 8 x 5

Quantity: 320 Tray and 320 Lid

Case Size: 23.50" x 11.80" x 11.80"