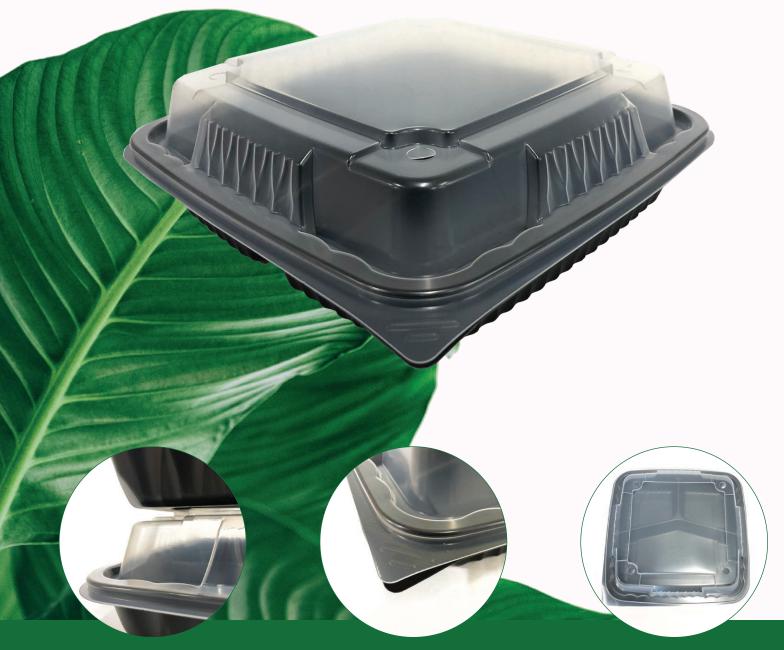

# Pebble 2-Piece (PCO Series)

# Ergonomically engineered

Inspired by users' takeout experience

Stack easily and securely.

Prevent leakage.

Smart locking mechanism with sound click indication.

Premium transparent lid enhances food presentation.

# Pebble 2-Piece (PCO Series) Features

Recyclable

- PP material
- Secure seal locking system prevents leakage
- · Optional vent holes to keep food crispy
- Anti-slip when stacked
- Microwaveable
- Textured exterior design reinforces strength and durability while protect fingers from getting burn when holding
- Premium transparent lid enhances food presentation
- Smaller environmenta footprint