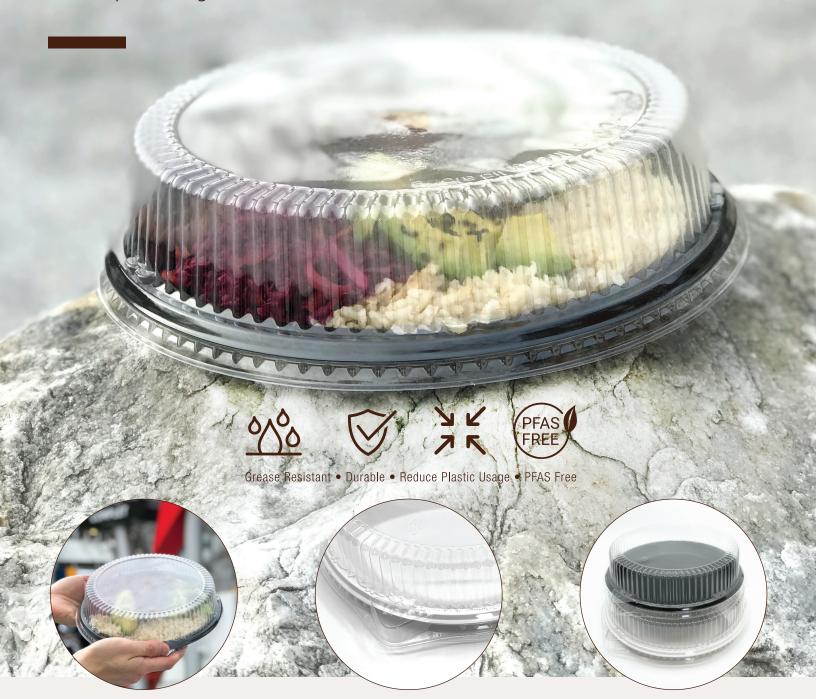

### SANITARY / PROTECTION

Preserve food integrity and avoid contamination

#### **VISUAL**

Crystal clear PET cover enhances food display

#### **PRACTICAL**

Stackable and transportable with ease

#### **PP Plates**

- Certified PFAS free PP Plates
- · Ultra durable and cut resistant
- · Grease and moisture resistant
- Source reduction
- Smaller environmental footprint

#### **PET Cover**

- · Prevents contamination
- Snap lock feature
- · Clear cover enhances visual presentation
- Textured side exterior for better handling

PP091 PP091-BK

(BLACK or IVORY)

9" PLATES, 1-COMP, PP Quantity: 400 (2 sleeve of 200 ct) Case Size: 18.11" x 9.09" x 9.09" Case Cube: 0.87 ft<sup>3</sup> Gross Case Weight: 21.00 lbs Ti/Hi: 10 x 8