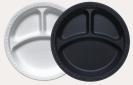

## 9" PLATES, 3-COMP, PP

Quantity: 400 (2 sleeve of 200 ct) Case Size: 18.11" x 9.09" x 9.09" Case Cube: 0.87 ft<sup>3</sup> Gross Case Weight: 21.00 lbs Ti/Hi: 10 x 8

## 10.

**PP103** 

**PP103-BK** 

10.25" PLATES, 3-COMP, PP Quantity: 400 (2 sleeve of 200 ct) Case Size: 18.50" x 10.43" x 10.43" Case Cube: 1.17 ft<sup>3</sup> Gross Case Weight: 29.00 lbs Ti/Hi: 10 x 7