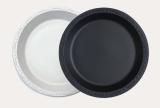

#### **PET Cover**

- · Prevents contamination
- Snap lock feature
- · Clear cover enhances visual presentation
- Textured side exterior for better handling

PP091 PP091-BK

(BLACK or IVORY)

9" PLATES, 1-COMP, PP Quantity: 400 (2 sleeve of 200 ct) Case Size: 18.11" x 9.09" x 9.09" Case Cube: 0.87 ft<sup>3</sup> Gross Case Weight: 21.00 lbs Ti/Hi: 10 x 8

Gross Case Weight: 29.00 lbs

Quantity: 400 (2 sleeve of 200 ct)

Case Size: 18.50" x 10.43" x 10.43"

PP101 PP101-BK

Case Cube: 1.17 ft<sup>3</sup>

Ti/Hi: 10 x 7

BLACK or IVORY