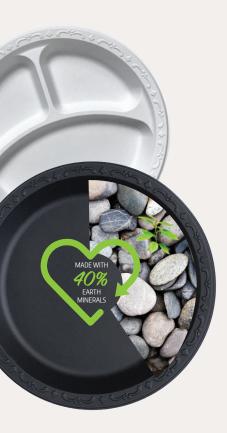

#### **PP Plates**

- Certified PFAS free PP Plates
- · Ultra durable and cut resistant
- · Grease and moisture resistant
- Source reduction
- Smaller environmental footprint