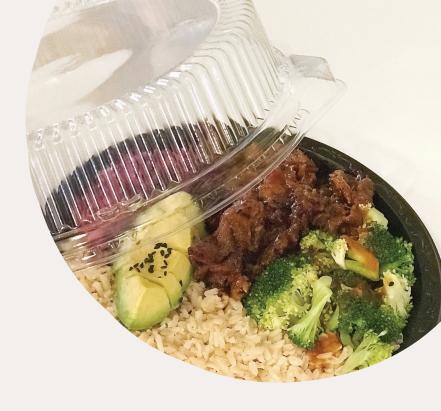

#### **VISUAL**

Crystal clear PET cover enhances food display

#### **PET Cover**

- · Prevents contamination
- Snap lock feature
- · Clear cover enhances visual presentation
- Textured side exterior for better handling

PP091 PP091-BK

(BLACK or IVORY)

9" PLATES, 1-COMP, PP Quantity: 400 (2 sleeve of 200 ct) Case Size: 18.11" x 9.09" x 9.09" Case Cube: 0.87 ft<sup>3</sup> Gross Case Weight: 21.00 lbs Ti/Hi: 10 x 8