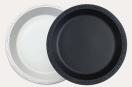

#### **PET Cover**

- · Prevents contamination
- Snap lock feature
- · Clear cover enhances visual presentation
- Textured side exterior for better handling

PP091 PP091-BK

(BLACK or IVORY)

9" PLATES, 1-COMP, PP Quantity: 400 (2 sleeve of 200 ct) Case Size: 18.11" x 9.09" x 9.09" Case Cube: 0.87 ft<sup>3</sup> Gross Case Weight: 21.00 lbs Ti/Hi: 10 x 8

#### PP093 PP093-BK

(BLACK or IVORY)

(BLACK or IVORY)

## 9" PLATES, 3-COMP, PP

Quantity: 400 (2 sleeve of 200 ct) Case Size: 18.11" x 9.09" x 9.09" Case Cube: 0.87 ft<sup>3</sup> Gross Case Weight: 21.00 lbs Ti/Hi: 10 x 8