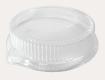

#### PE-09LD

#### 9" PLATE DOME LID, CLEAR, PET

Quantity: 500 (4 sleeve of 125 ct) Case Size: 19.29" x 19.29" x 22.24" Case Cube: 4.79 ft<sup>3</sup> Gross Case Weight: 22.05 lbs Ti/Hi: 4 x 4

10.25" PLATES, 1-COMP, PP